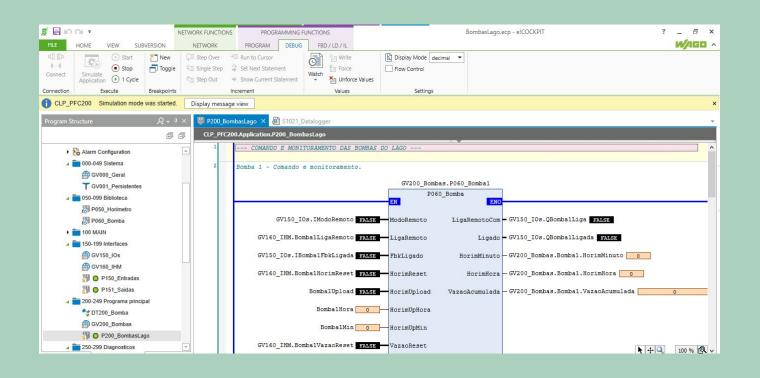

# SOLUTIONS DELIVERED

Process digitalization through the installation of a local PLC and development of web-based SCADA, using the existing corporate IT installation and firewalls.

OPC UA communication with the industry data logger.

#### WAGO PLC AND SCADA PROGRAMS, TESTED AND

#### Wago PLC PFC200

#### Software e!COCKPIT