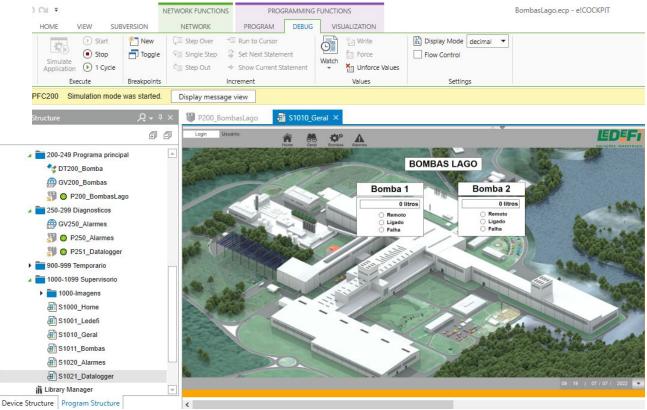

# SOLUTIONS DELIVERED

Process digitalization through the installation of a local PLC and development of web-based SCADA, using the existing corporate IT installation and firewalls.

OPC UA communication with the industry data logger.

#### Software e!COCKPIT

#### Wago WebVisu HMI

No more need to drive and stay at the lake electrical room, with monitoring and command being executed by authorized users from any computer or smartphone connected to the IT corporate network.