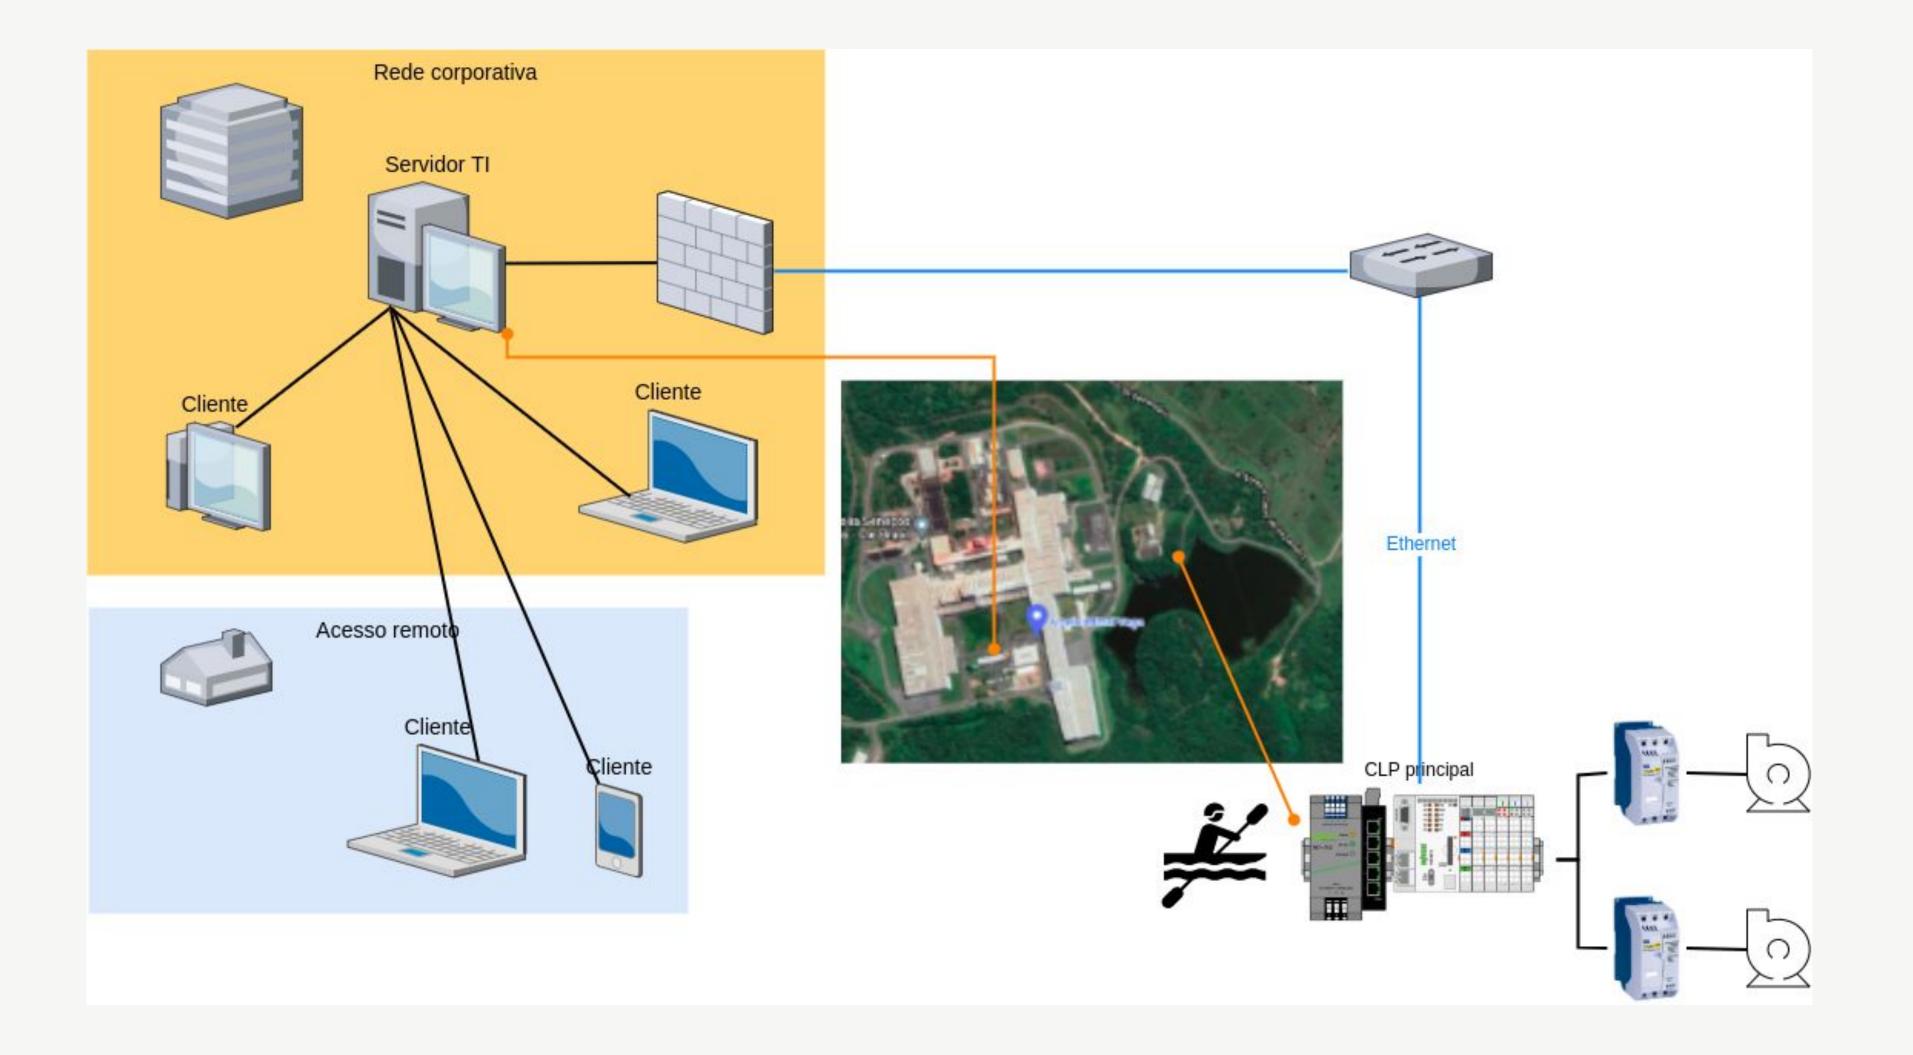

# SOLUTIONS DELIVERED

Process digitalization through the installation of a local PLC and development of web-based SCADA, using the existing corporate IT installation and firewalls.

OPC UA communication with the industry data logger.

Electrical installation allowing the return to local command, in case of automation or network failure.

#### Wago WebVisu HMI

No more need to drive and stay at the lake electrical room, with monitoring and command being executed by authorized users from any computer or smartphone connected to the IT corporate network.